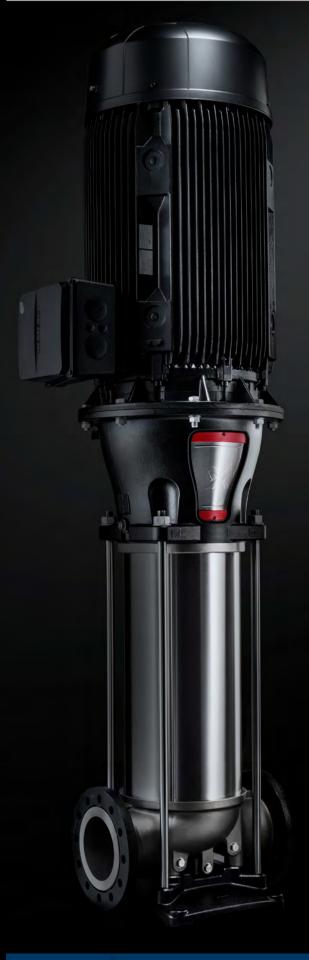

## **GRUNDFOS CR 95 - CR 255**

# FOR ENGINEERS WHO LIKE **TO PUSH THE BOUNDARIES**

The new generation of large Grundfos CR pumps introduces world-class efficiency upgrades, new features and three new flow sizes up to 320 m<sup>3</sup>/h.