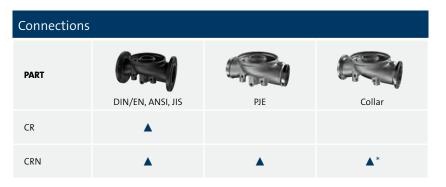

be think innovate

| Material variants |                      |                  |      |            |                |
|-------------------|----------------------|------------------|------|------------|----------------|
| PART              | Impeller/<br>chamber | <b>Pump head</b> | Base | Base plate | <b>Flanges</b> |
| CR                | 0                    | 0                | 0    | 0          | 0              |
| CRN               | •                    | •                | •    | 0          | 0              |
| CRN (GI version*) | •                    | •                | •    | •          | •              |

O Stainless steel EN 1.4301 ● Stainless steel EN 1.4401 O Ductile cast iron EN-GJS-500-7 ● Cast stainless steel EN 1.4408

\* For corrosive environment

\* Only flow sizes 95, 125 and 155

GRUNDFOS PUMPS LTD. Grovebury Road Leighton Buzzard Beds LU7 4TL Tel: +44 (0)1525 850000 Email: grundfos-uk@sales.grundfos.com www.grundfos.co.uk