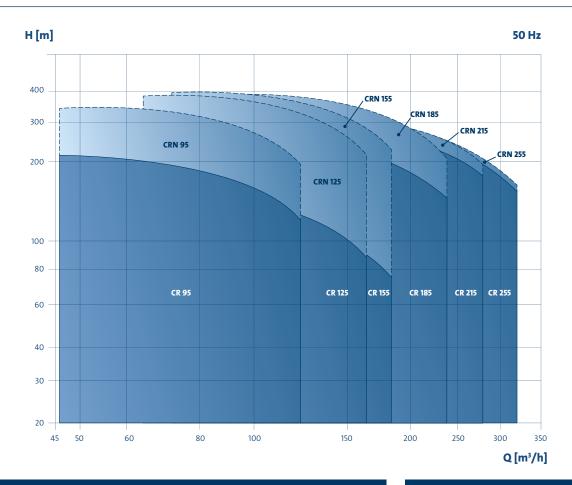

# FOR ENGINEERS WHO LIKE **TO PUSH THE BOUNDARIES**

The new generation of large Grundfos CR pumps introduces world-class efficiency upgrades, new features and three new flow sizes up to 320 m<sup>3</sup>/h.