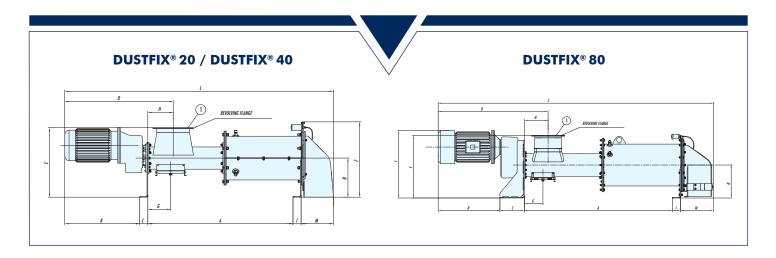

| TYPE       | A       | В   | C   | D       | E   | F   | G   | Н     | I   | L      | M   | N   | kW          | kg  | m³/h |
|------------|---------|-----|-----|---------|-----|-----|-----|-------|-----|--------|-----|-----|-------------|-----|------|
| DUSTFIX 20 | 1,023.5 | 584 | 83  | 900     | 570 | 559 | 225 | 250   | 83  | 2045,5 | 258 | 300 | 5.5-7.5-9.2 | 265 | 20   |
| DUSTFIX 40 | 1430    | 738 | 80  | 1,068   | 685 | 741 | 225 | 250   | 80  | 2,645  | 319 | 385 | 15-22       | 490 | 40   |
| DUSTFIX 80 | 1,794.5 | 749 | 297 | 1,333.5 | 760 | 774 | 225 | 287.5 | 100 | 3,338  | 380 | 400 | 30          | 850 | 80   |

Dimensions in mm

After initial adjustment in the manual mode, the electro-hydraulic panel controls the operation of DUSTFIX®, the water flow rate, work and hold cycles in a fully automatic way.