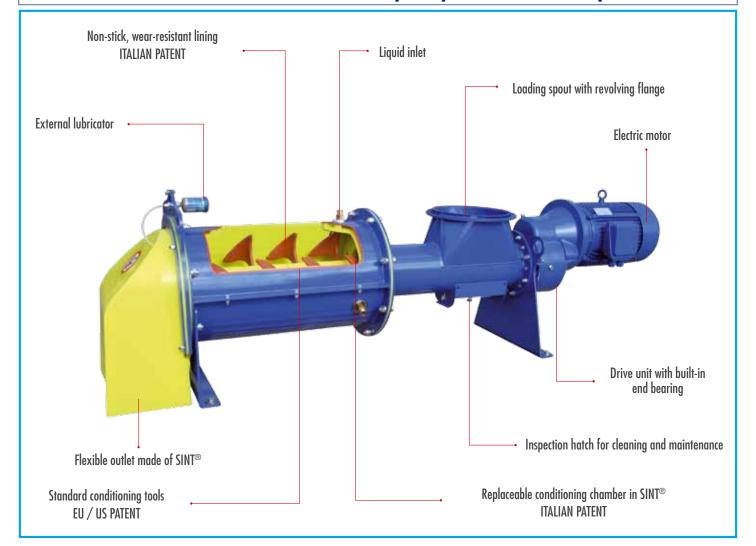

## **DUSTFIX®**Conditioners for Industrial Dusts

DUSTFIX® is the most economical, technologically advanced, easily installed machine for conditioning industrial dusts.

It can be used for a variety of industrial applications in various different sectors, whenever dusts need to be treated for recycling purposes, storage or disposal. Dustfix can be used for mixing different powder and liquid additives, creating dust-free products or aggregating powders.

DUSTFIX® is suitable for continuous duty thanks to its particular technical features, use of innovative SINT® engineering polymers and its particularly rapid work cycle.

When it comes to operation and running economy, DUSTFIX® is the ideal machine for exhausting, conditioning and disposing of industrial dusts.

## **Benefits**

- Attractive price;
- Quick return on investment;
- Easy and quick installation;
- Minimum wear/very low maintenance cost;
- No material residue;
- Rotor completely removable and replaceable.