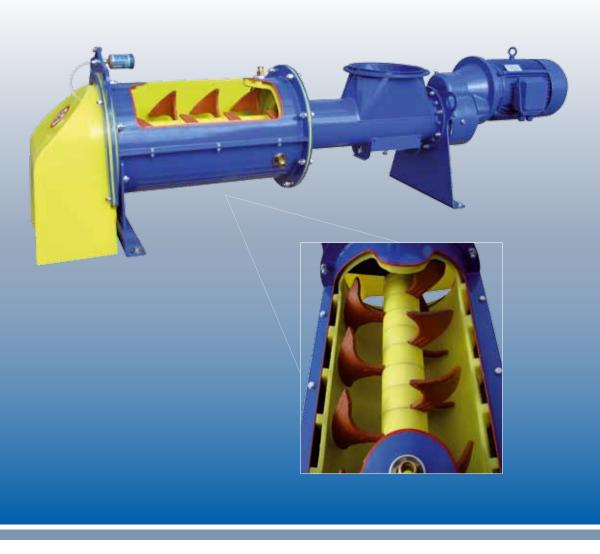

## **DUSTFIX®**Conditioners for Industrial Dusts

DUSTFIX® is the most economical, technologically advanced, easily installed machine for conditioning industrial dusts.

It can be used for a variety of industrial applications in various different sectors, whenever dusts need to be treated for recycling purposes, storage or disposal. Dustfix can be used for mixing different powder and liquid additives, creating dust-free products or aggregating powders.

DUSTFIX® is suitable for continuous duty thanks to its particular technical features, use of innovative SINT® engineering polymers and its particularly rapid work cycle.

When it comes to operation and running economy, DUSTFIX® is the ideal machine for exhausting, conditioning and disposing of industrial dusts.

## **Benefits**

- Attractive price;
- Quick return on investment;
- Easy and quick installation;
- Minimum wear/very low maintenance cost;
- No material residue;
- Rotor completely removable and replaceable.