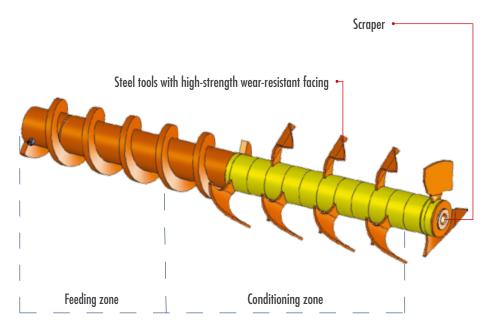

## **DUSTFIX®**Conditioners for Industrial Dusts

DUSTFIX® is the most economical, technologically advanced, easily installed machine for conditioning industrial dusts.

It can be used for a variety of industrial applications in various different sectors, whenever dusts need to be treated for recycling purposes, storage or disposal. Dustfix can be used for mixing different powder and liquid additives, creating dust-free products or aggregating powders.

DUSTFIX® is suitable for continuous duty thanks to its particular technical features, use of innovative SINT® engineering polymers and its particularly rapid work cycle.

When it comes to operation and running economy, DUSTFIX® is the ideal machine for exhausting, conditioning and disposing of industrial dusts.

## **Benefits**

- Attractive price;
- Quick return on investment;
- Easy and quick installation;
- Minimum wear/very low maintenance cost;
- No material residue;
- Rotor completely removable and replaceable.