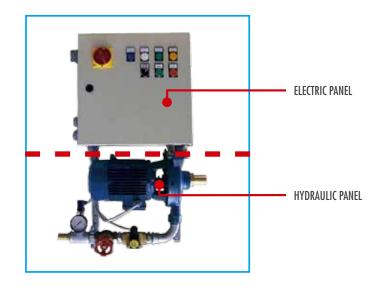

Dimensions in mm

After initial adjustment in the manual mode, the electro-hydraulic panel controls the operation of DUSTFIX®, the water flow rate, work and hold cycles in a fully automatic way.