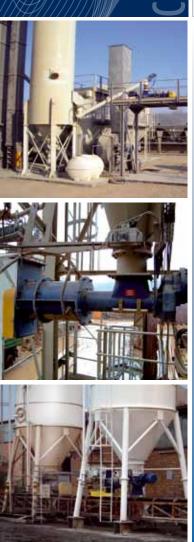

## **DUSTFIX®**Conditioners for Industrial Dusts

DUSTFIX® is the most economical, technologically advanced, easily installed machine for conditioning industrial dusts.

It can be used for a variety of industrial applications in various different sectors, whenever dusts need to be treated for recycling purposes, storage or disposal. Dustfix can be used for mixing different powder and liquid additives, creating dust-free products or aggregating powders.

DUSTFIX® is suitable for continuous duty thanks to its particular technical features, use of innovative SINT® engineering polymers and its particularly rapid work cycle.

When it comes to operation and running economy, DUSTFIX® is the ideal machine for exhausting, conditioning and disposing of industrial dusts.