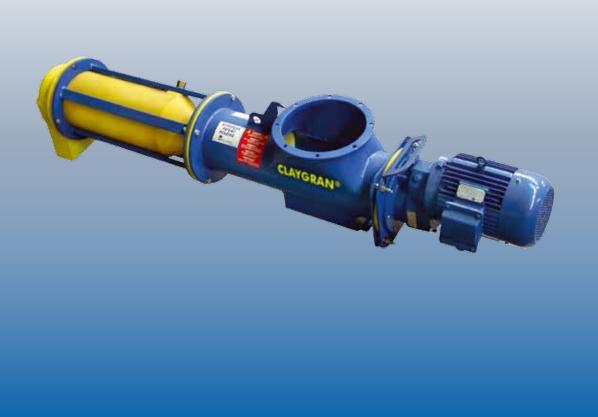

## CLAYGRAN® Ceramic Dust Conditioners Conditioning Systems

The CLAYGRAN® Dust Conditioner is an economical, functional, easily installed machine that has been designed by MAP® to eliminate ceramic dusts generated by filtering, disposal and recycling processes.

Thanks to its particular technical features, use of innovative materials and its processing speed, this machine is ideal for both continuous and batch operation in heavy-duty industrial processes.

The self-cleaning chamber consists of SINT® non-stick wear-resistant material that makes daily cleaning superfluous. Quick and simple to dismantle, the machine is also extremely easy to service.

## **Benefits**

- **Quick return on investment** V
- Easy to install
- Very little maintenance required No material residue
- Rotor completely removable and replaceable

After

For more details, visit our website www.wamgroup.com