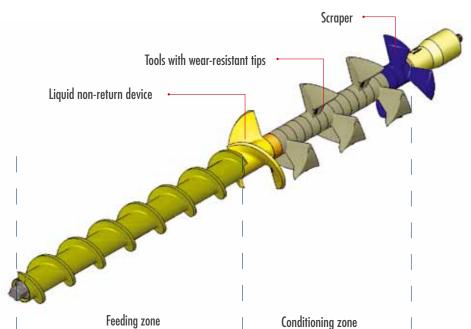

Thanks to its particular technical features, use of innovative materials and its processing speed, this machine is ideal for both continuous and batch operation in heavy-duty industrial processes.

The self-cleaning chamber consists of SINT® non-stick wear-resistant material that makes daily cleaning superfluous. Quick and simple to dismantle, the machine is also extremely easy to service.