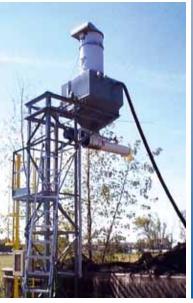

## CLAYGRAN® Ceramic Dust Conditioners Conditioning Systems

The CLAYGRAN® Dust Conditioner is an economical, functional, easily installed machine that has been designed by MAP® to eliminate ceramic dusts generated by filtering, disposal and recycling processes.

Thanks to its particular technical features, use of innovative materials and its processing speed, this machine is ideal for both continuous and batch operation in heavy-duty industrial processes.

The self-cleaning chamber consists of SINT® non-stick wear-resistant material that makes daily cleaning superfluous. Quick and simple to dismantle, the machine is also extremely easy to service.