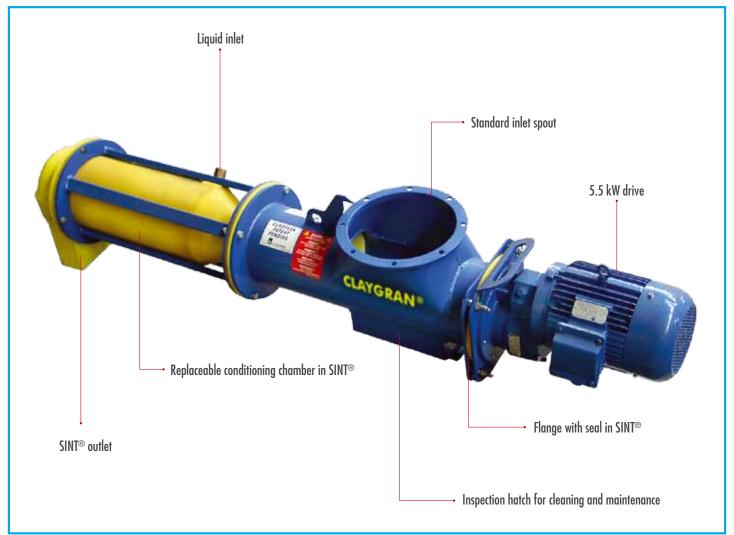

Thanks to its particular technical features, use of innovative materials and its processing speed, this machine is ideal for both continuous and batch operation in heavy-duty industrial processes.

The self-cleaning chamber consists of SINT® non-stick wear-resistant material that makes daily cleaning superfluous. Quick and simple to dismantle, the machine is also extremely easy to service.

## **Benefits**

- **Quick return on investment** V
- Easy to install
- Very little maintenance required No material residue
- Rotor completely removable and replaceable

After

For more details, visit our website www.wamgroup.com