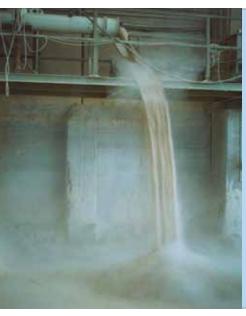

## CLAYGRAN® Ceramic Dust Conditioners Conditioning Systems

The CLAYGRAN® Dust Conditioner is an economical, functional, easily installed machine that has been designed by MAP® to eliminate ceramic dusts generated by filtering, disposal and recycling processes.

Thanks to its particular technical features, use of innovative materials and its processing speed, this machine is ideal for both continuous and batch operation in heavy-duty industrial processes.

The self-cleaning chamber consists of SINT® non-stick wear-resistant material that makes daily cleaning superfluous. Quick and simple to dismantle, the machine is also extremely easy to service.