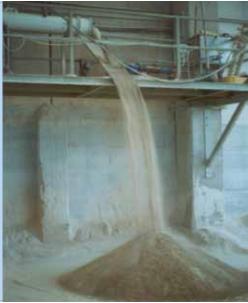

## CLAYGRAN® Ceramic Dust Conditioners Conditioning Systems

The CLAYGRAN® Dust Conditioner is an economical, functional, easily installed machine that has been designed by MAP® to eliminate ceramic dusts generated by filtering, disposal and recycling processes.

Thanks to its particular technical features, use of innovative materials and its processing speed, this machine is ideal for both continuous and batch operation in heavy-duty industrial processes.

The self-cleaning chamber consists of SINT® non-stick wear-resistant material that makes daily cleaning superfluous. Quick and simple to dismantle, the machine is also extremely easy to service.