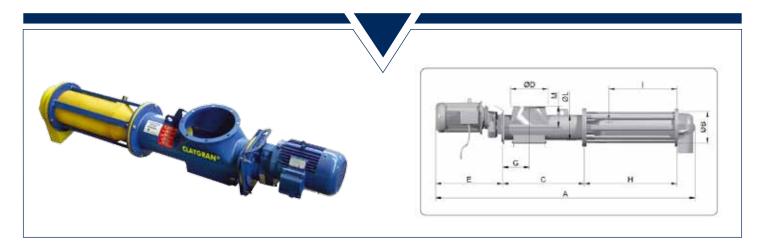

| CODE      | A              | Ø B | С   | Ø D | E   | G   | Н   | I   | ØL  | М   | kg  | kW  | m³/h    |  |
|-----------|----------------|-----|-----|-----|-----|-----|-----|-----|-----|-----|-----|-----|---------|--|
| CLAYGRAN® | 2,115          | 273 | 700 | 273 | 590 | 226 | 650 | 442 | 219 | 186 | 146 | 5.5 | 1.5 - 3 |  |
|           | Nimotive in ma |     |     |     |     |     |     |     |     |     |     |     |         |  |