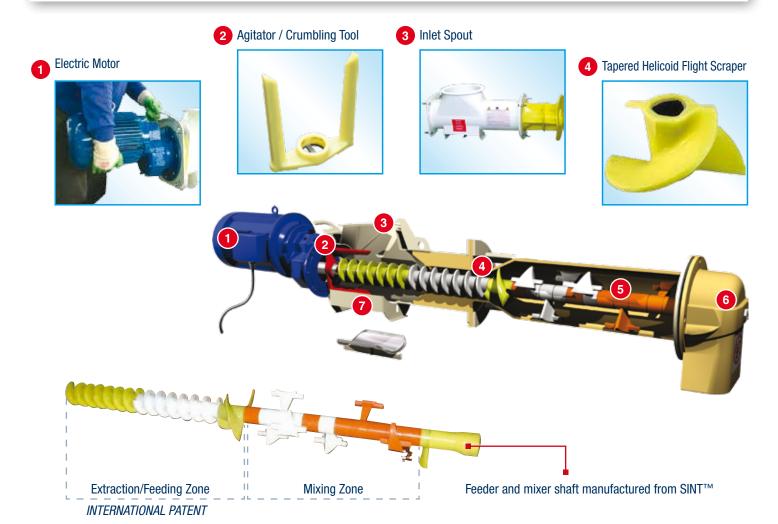

## WETMIX™ V05

**Mortar Mixers for Silo Applications** 

WETMIX<sup>™</sup> V05 is a continuous horizontal single-shaft mixer with a mixing chamber completely manufactured from wear-proof SINT<sup>™</sup> engineering polymer. Fitted under a small building site silo, it is used for the preparation of premixed mortars or plasters, directly on site.

The use of SINT™ engineering polymers ensures both longer durability of the mixing tools in comparison with traditional carbon steel equipment and extremely short cleaning time.

Different options are available in terms of tool type, shaft length, machine capacity and drive power, to ensure a perfect mixing quality for different mortar recipes.

Outlet Spout manufactured from SINT  $^{\scriptscriptstyle\mathsf{TM}}$ 

Inspection Hatch under inlet