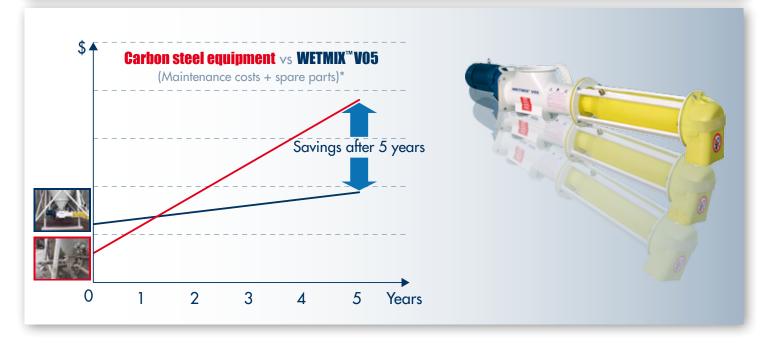

The use of SINT™ engineering polymers ensures both longer durability of the mixing tools in comparison with traditional carbon steel equipment and extremely short cleaning time.

Different options are available in terms of tool type, shaft length, machine capacity and drive power, to ensure a perfect mixing quality for different mortar recipes.

## **Benefits**

- ✓ Homogeneous wet mortar in a few seconds; ✓ Modular shaft for different types of mortar;
- **Self-cleaning machine**;
- No waste dry material;

- Reduction of maintenance and cleaning costs;
- Quick return on investment.