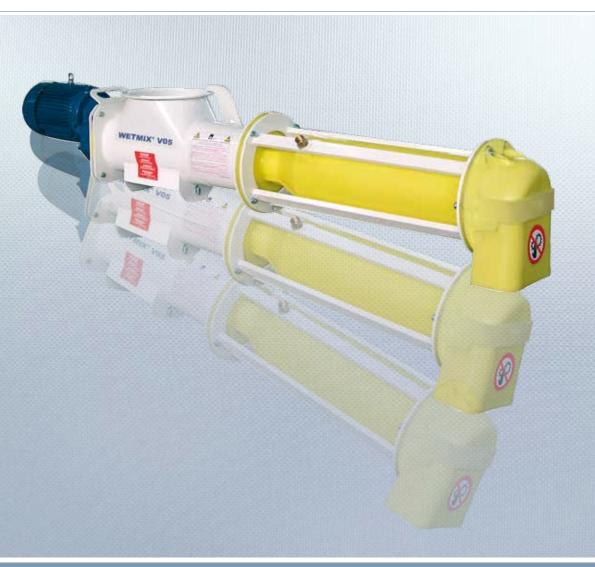

## WETMIX™ V05

**Mortar Mixers for Silo Applications** 

WETMIX<sup>™</sup> V05 is a continuous horizontal single-shaft mixer with a mixing chamber completely manufactured from wear-proof SINT<sup>™</sup> engineering polymer. Fitted under a small building site silo, it is used for the preparation of premixed mortars or plasters, directly on site.

The use of SINT™ engineering polymers ensures both longer durability of the mixing tools in comparison with traditional carbon steel equipment and extremely short cleaning time.

Different options are available in terms of tool type, shaft length, machine capacity and drive power, to ensure a perfect mixing quality for different mortar recipes.