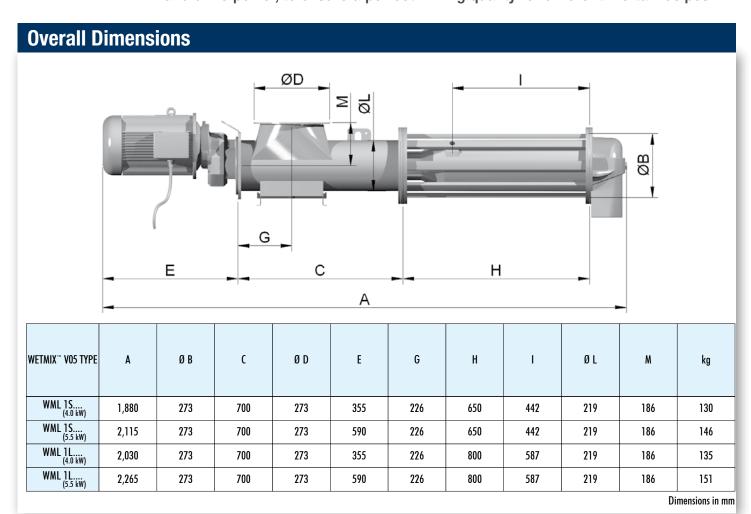

The use of SINT™ engineering polymers ensures both longer durability of the mixing tools in comparison with traditional carbon steel equipment and extremely short cleaning time.

Different options are available in terms of tool type, shaft length, machine capacity and drive power, to ensure a perfect mixing quality for different mortar recipes.