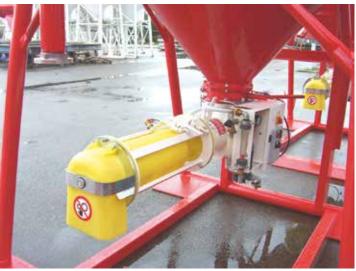

## WETMIX™ V05

**Mortar Mixers for Silo Applications** 

WETMIX<sup>™</sup> V05 is a continuous horizontal single-shaft mixer with a mixing chamber completely manufactured from wear-proof SINT<sup>™</sup> engineering polymer. Fitted under a small building site silo, it is used for the preparation of premixed mortars or plasters, directly on site.