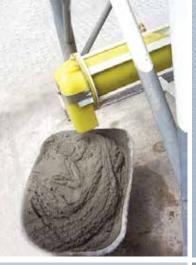

## WETMIX™ V05

**Mortar Mixers for Silo Applications** 

WETMIX<sup>™</sup> V05 is a continuous horizontal single-shaft mixer with a mixing chamber completely manufactured from wear-proof SINT<sup>™</sup> engineering polymer. Fitted under a small building site silo, it is used for the preparation of premixed mortars or plasters, directly on site.

## **Benefits**

- ✓ Homogeneous wet mortar in a few seconds; ✓ Modular shaft for different types of mortar;
- **Self-cleaning machine**;
- No waste dry material;

- Reduction of maintenance and cleaning costs;
- Quick return on investment.