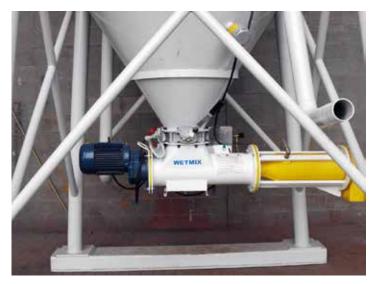

## WETMIX™ V05

**Mortar Mixers for Silo Applications** 

WETMIX<sup>™</sup> V05 is a continuous horizontal single-shaft mixer with a mixing chamber completely manufactured from wear-proof SINT<sup>™</sup> engineering polymer. Fitted under a small building site silo, it is used for the preparation of premixed mortars or plasters, directly on site.