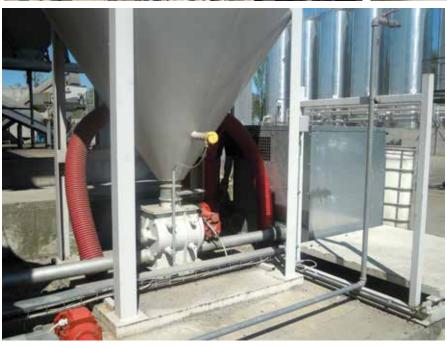

Versatile in all applications

Blow-Through Rotary Valves RVS

Versatile in all applications

3 Rotary Level Indicators ILT

Maximum and minimum level monitoring

Differential Pressure Meters & Gauges IPE / IPM