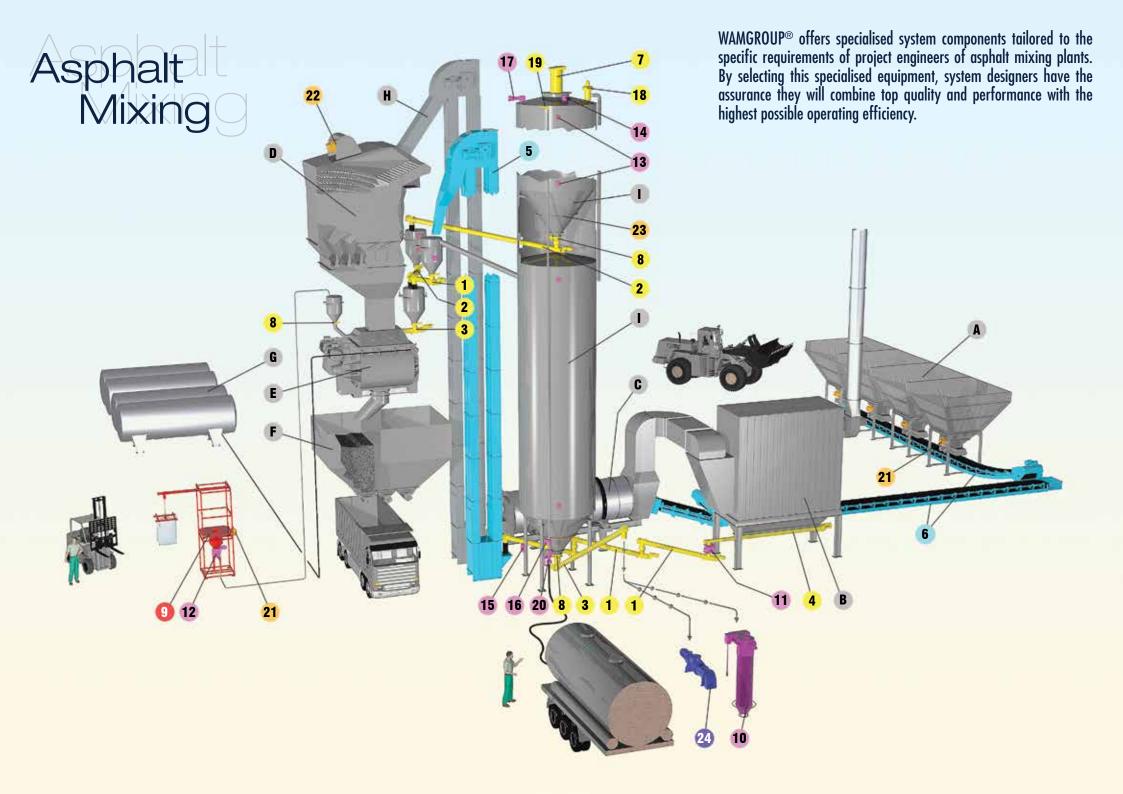

## **Asphalt Mixing**

1 Hot Filler Dust Screw Feeders THF

High durability and accesibility

Cold Filler Dust Screw Feeders TCF

Easy installation, small footprint

3 Filler Dust Screw Feeders TU

Robust design with high-quality belts

Trough Screw Conveyors CA

Sturdy design

5 Bucket Elevators for hot filler EL

Easy installation, small footprint

6 Belt Conveyors NTS

Robust design with high-quality belts

7 SILOTOP® RO3 Silo Venting Filters

Robust design with high-quality belts

8 Butterfly Valves V.FS\_GBN

Dust-tight design

FIBC Dischargers SBB

Easy bulk bag handling

10 Tanker Loading Bellows ZG

No waste material during loading

Drop-Through Rotary Valves RV/RVR

Versatile in all applications

Blow-Through Rotary Valves RVS

Versatile in all applications

3 Rotary Level Indicators ILT

Maximum and minimum level monitoring

Differential Pressure Meters & Gauges IPE / IPM

Versatile and Economic

15 Silo Safety System KCS

One control panel for up to 16 silos

16 Power Panel SP

Part of KCS-System; one panel per silo

17 Siren LS1

Malfunctioning alarm

18 Membrane Pressure Relief Valves VHS

Maximum work safety

19 EXTRABEND® & EXTRACURVE® Pipe Elbows

Abrasion-resistant lightweight design

20 Pinch Valves VM / Pipe Connections KAT

Instant filling pipe closure / Safe tanker connection

21 External Electric Vibrators MVE

2-years warranty including electric components

22 External Electric Vibrators MVE

2-years warranty including electric components

23 Aeration Pads 1100 / Vibrating Bin Aerators VBS-Type

Aiding material flow from silo

24 DUSTFIX® Dust Conditioners

Aiding material flow from silo

- A Aggregates storage hopper
- B Filter Dust Extractor
- C Dryer Drum
- D Hot screen
- E Twin Shaft Mixer
- F Truck Loading Hopper
- G Bitumen Tank
- H Bucket Chain Elevator
- Silos