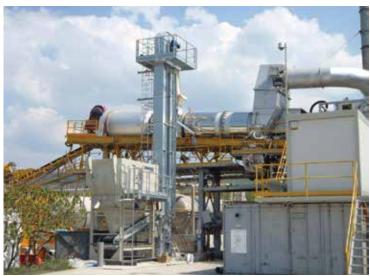

24 DUSTFIX® Dust Conditioners

Aiding material flow from silo

- A Aggregates storage hopper
- B Filter Dust Extractor
- C Dryer Drum
- D Hot screen
- E Twin Shaft Mixer
- F Truck Loading Hopper
- G Bitumen Tank
- H Bucket Chain Elevator
- Silos